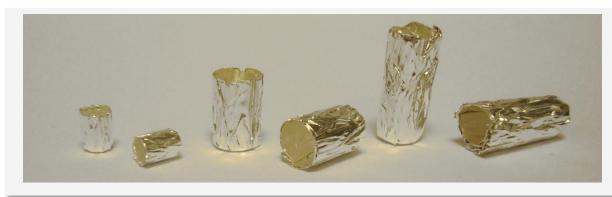

## New Product Release Microanalysis

From Left to Right: D2301. D2309. D2311.

**Products available** and prices:

| Do d No | Si a (Haiaha V Bia asala ) | ,<br>Desil | Matala ( a.a.) |             |
|---------|----------------------------|------------|----------------|-------------|
| Part No | Size (Height X Diameter)   | Pack       | Weight (mg)    | Volume (μl) |
| D2300   | 4 x 3.2mm                  | 500        | 7.5            | 32          |
| D2301   | 4 x 3.2mm                  | 250        | 7.5            | 32          |
| D2302   | 5 x 3.5mm                  | 500        | 11.7           | 48          |
| D2303   | 5 x 3.5mm                  | 100        | 11.7           | 48          |
| D2306   | 6 x 4mm                    | 500        | 16.5           | 75          |
| D2307   | 6 x 4mm                    | 100        | 16.5           | 75          |
| D2308   | 8 x 5mm                    | 250        | 36             | 157         |
| D2309   | 8 x 5mm                    | 100        | 36             | 157         |
| D2310   | 12.5 x 5mm                 | 100        | 72.8           | 245         |
| D2311   | 11 x 8mm                   | 100        | 73.3           | 553         |
| D2312   | 10.5 x 9mm                 | 100        | 73.3           | 668         |